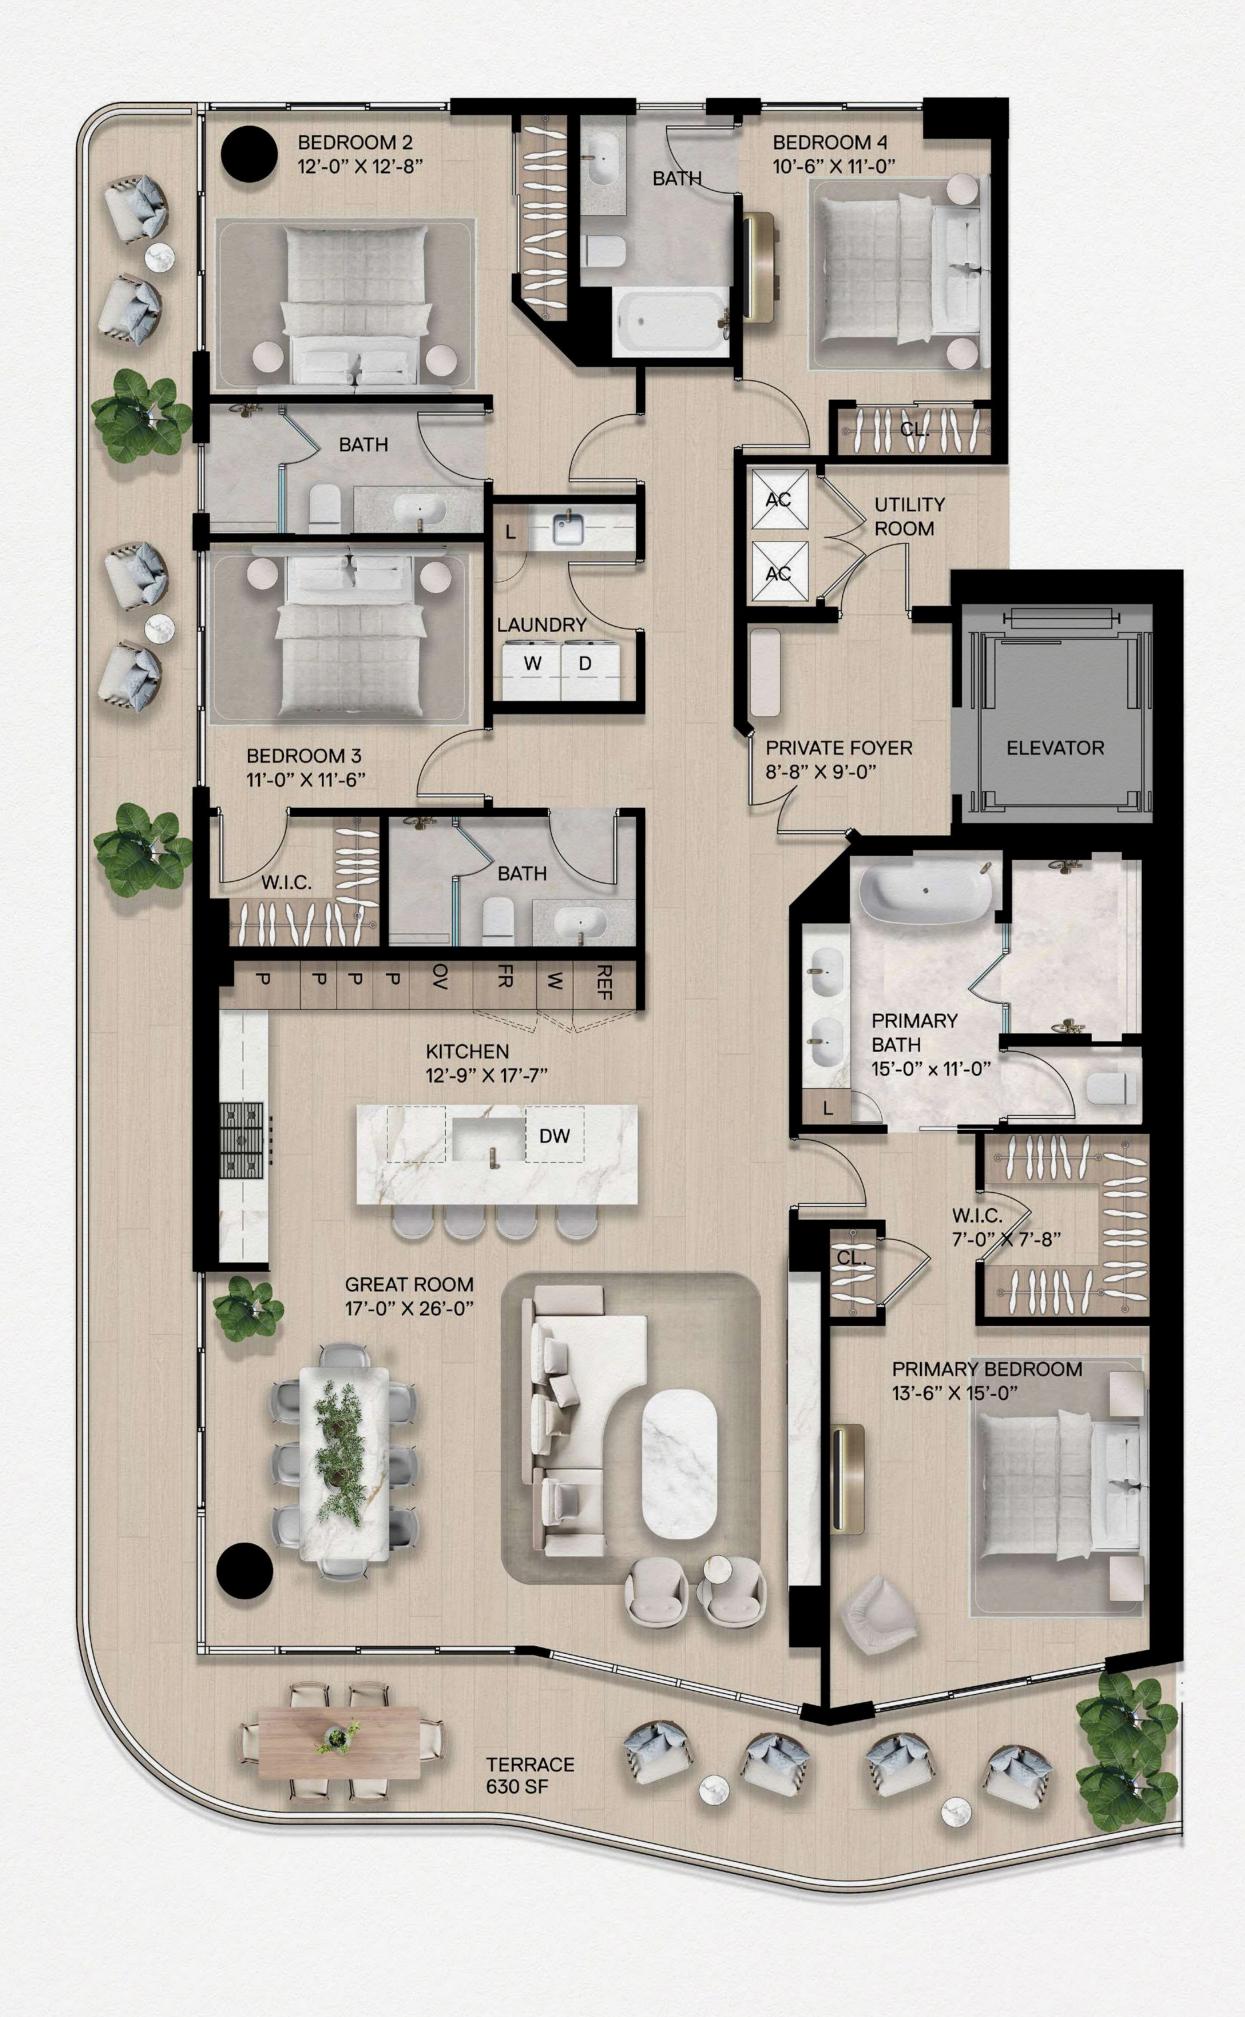

### **RESIDENCE 01B**

4 Bedrooms | 4 Bathrooms

Interior: 2,516 SF | Terrace: 630 SF