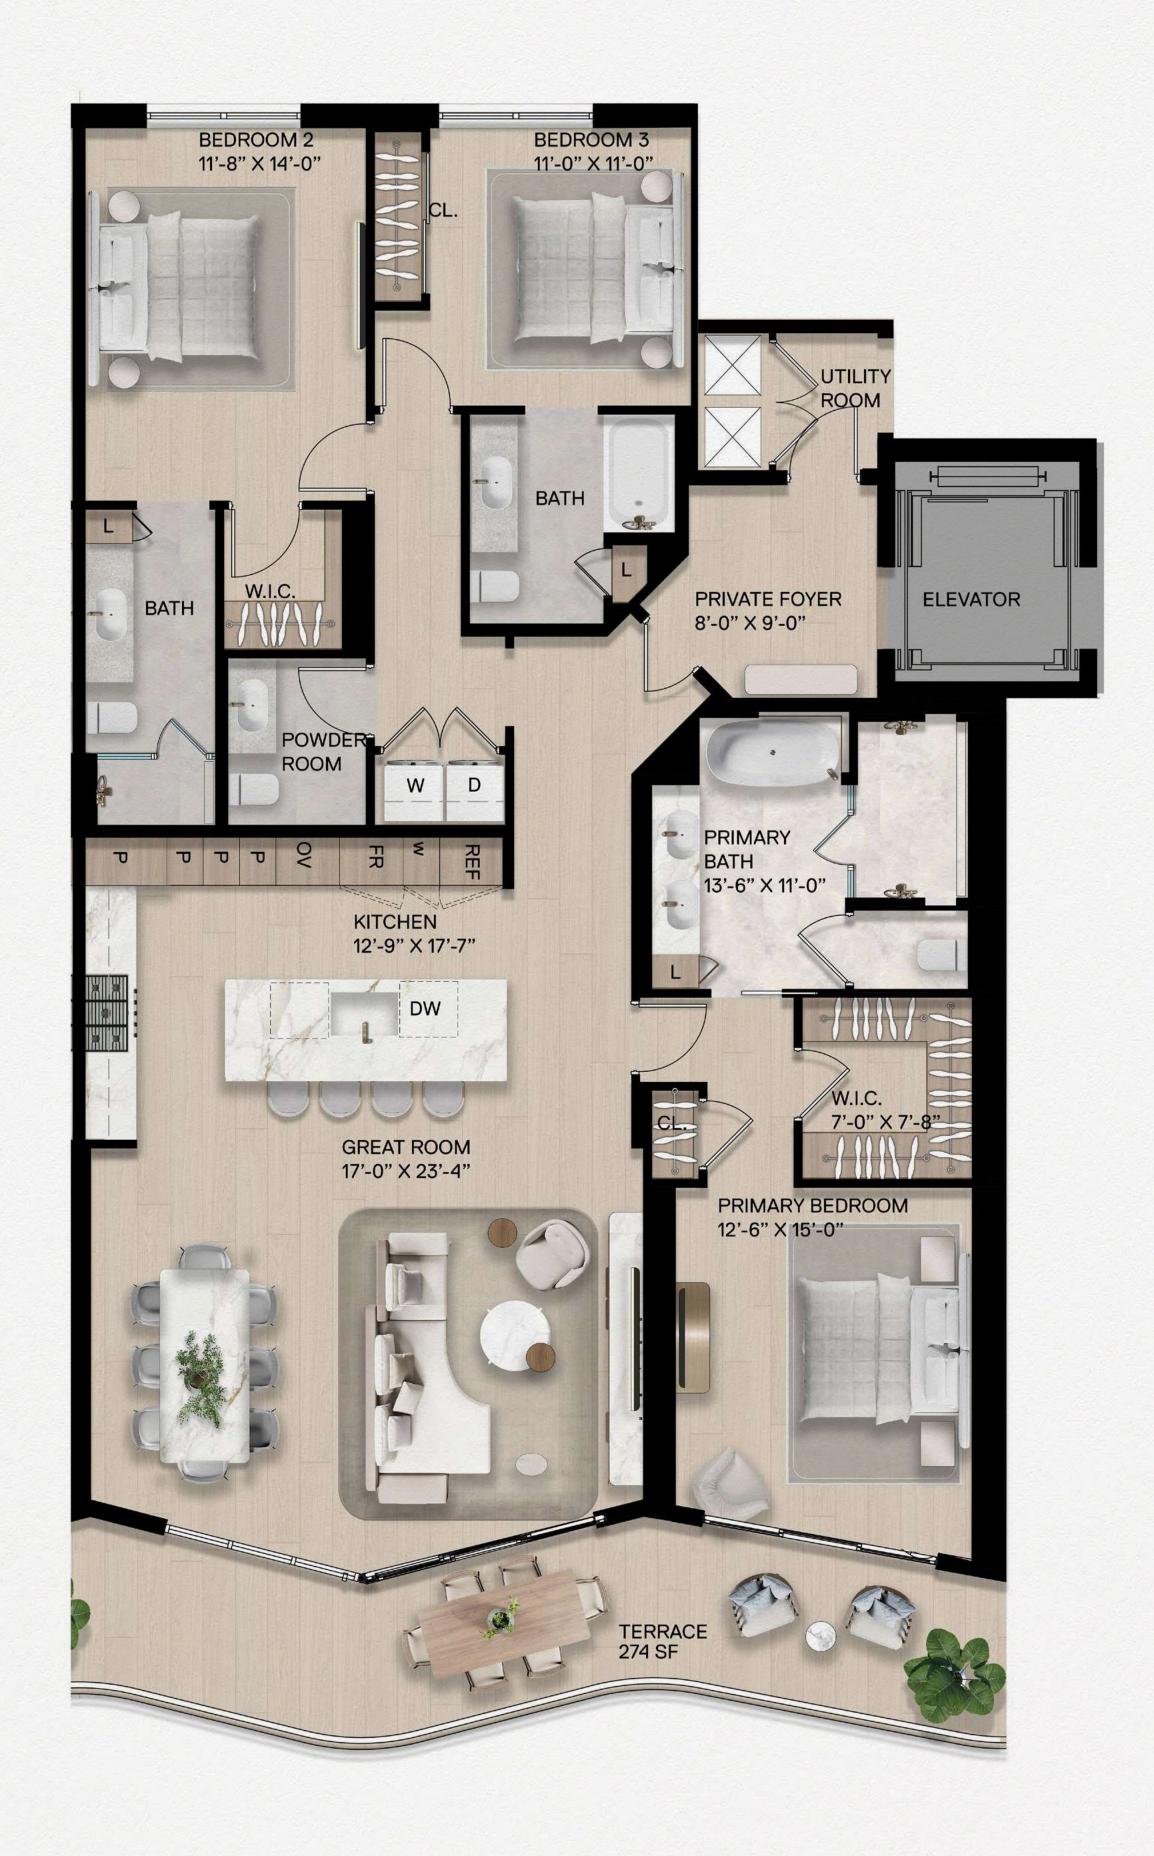

### **RESIDENCE 04B**

3 Bedrooms | 3.5 Bathrooms

Interior: 2,184 SF | Terrace: 274 SF