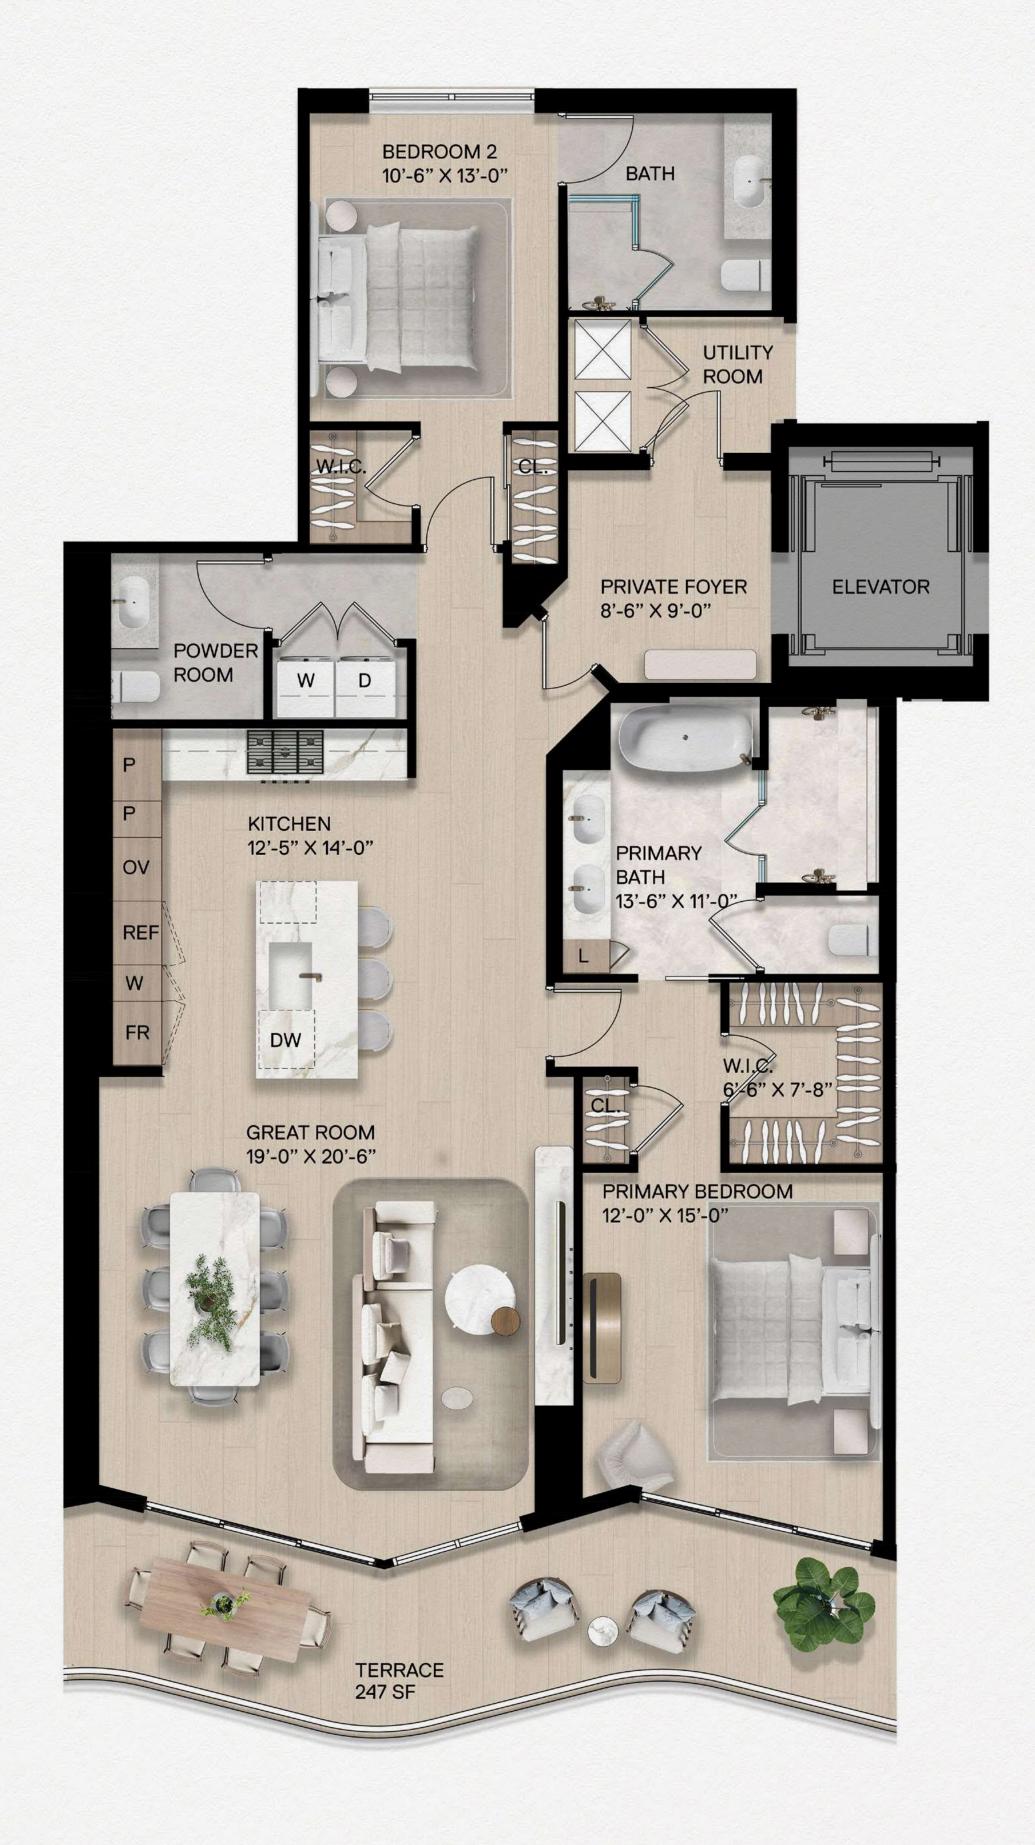

## **RESIDENCE 02A**

2 Bedrooms | 2.5 Bathrooms

Interior: 1,816 SF | Terrace: 247 SF