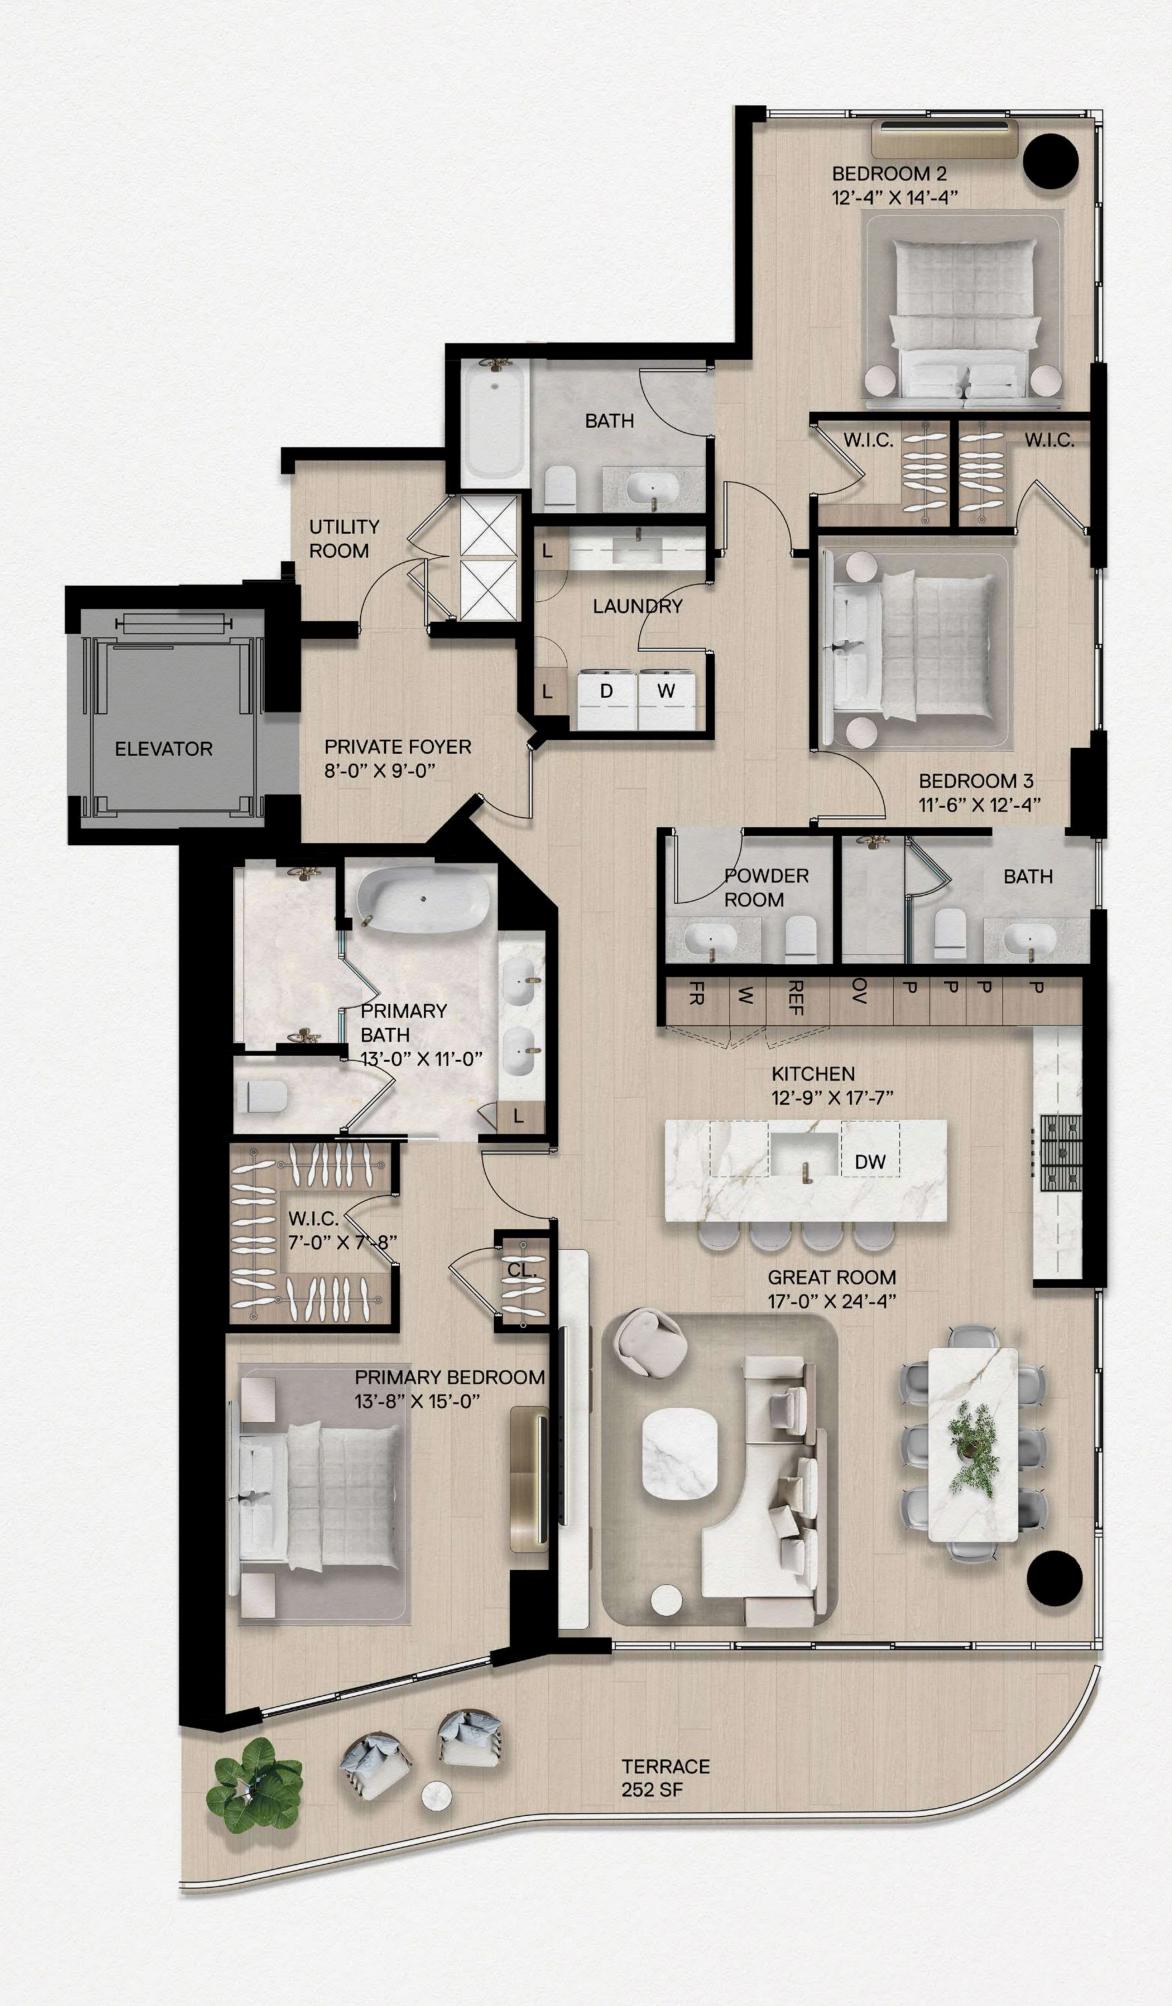

### **RESIDENCE 05B**

3 Bedrooms | 3.5 Bathrooms

Interior: 2,190 SF | Terrace: 252 SF