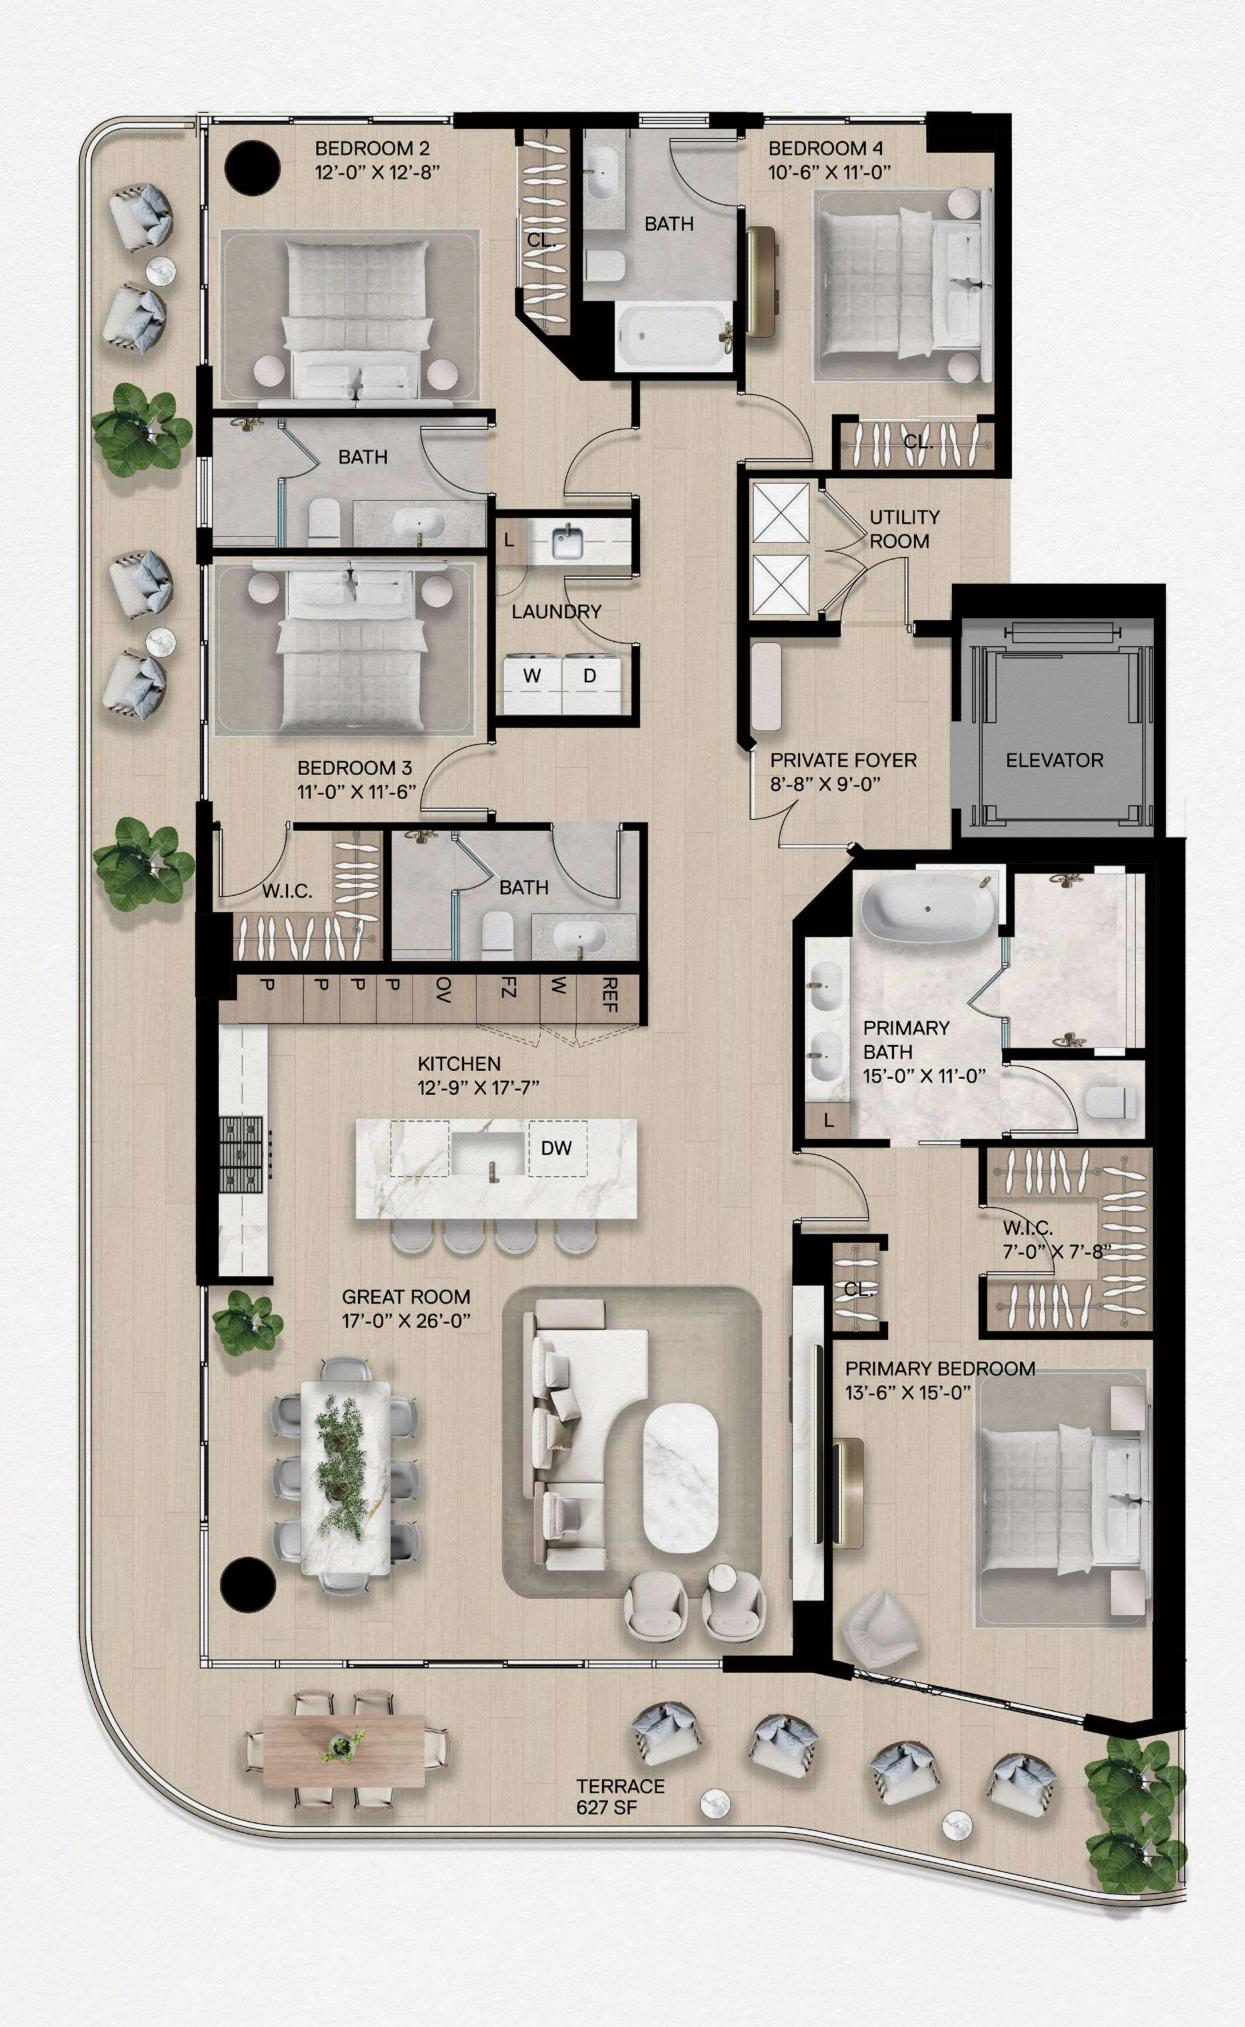

### **RESIDENCE 01A**

4 Bedrooms | 4 Bathrooms

Interior: 2,502 SF | Terrace: 627 SF