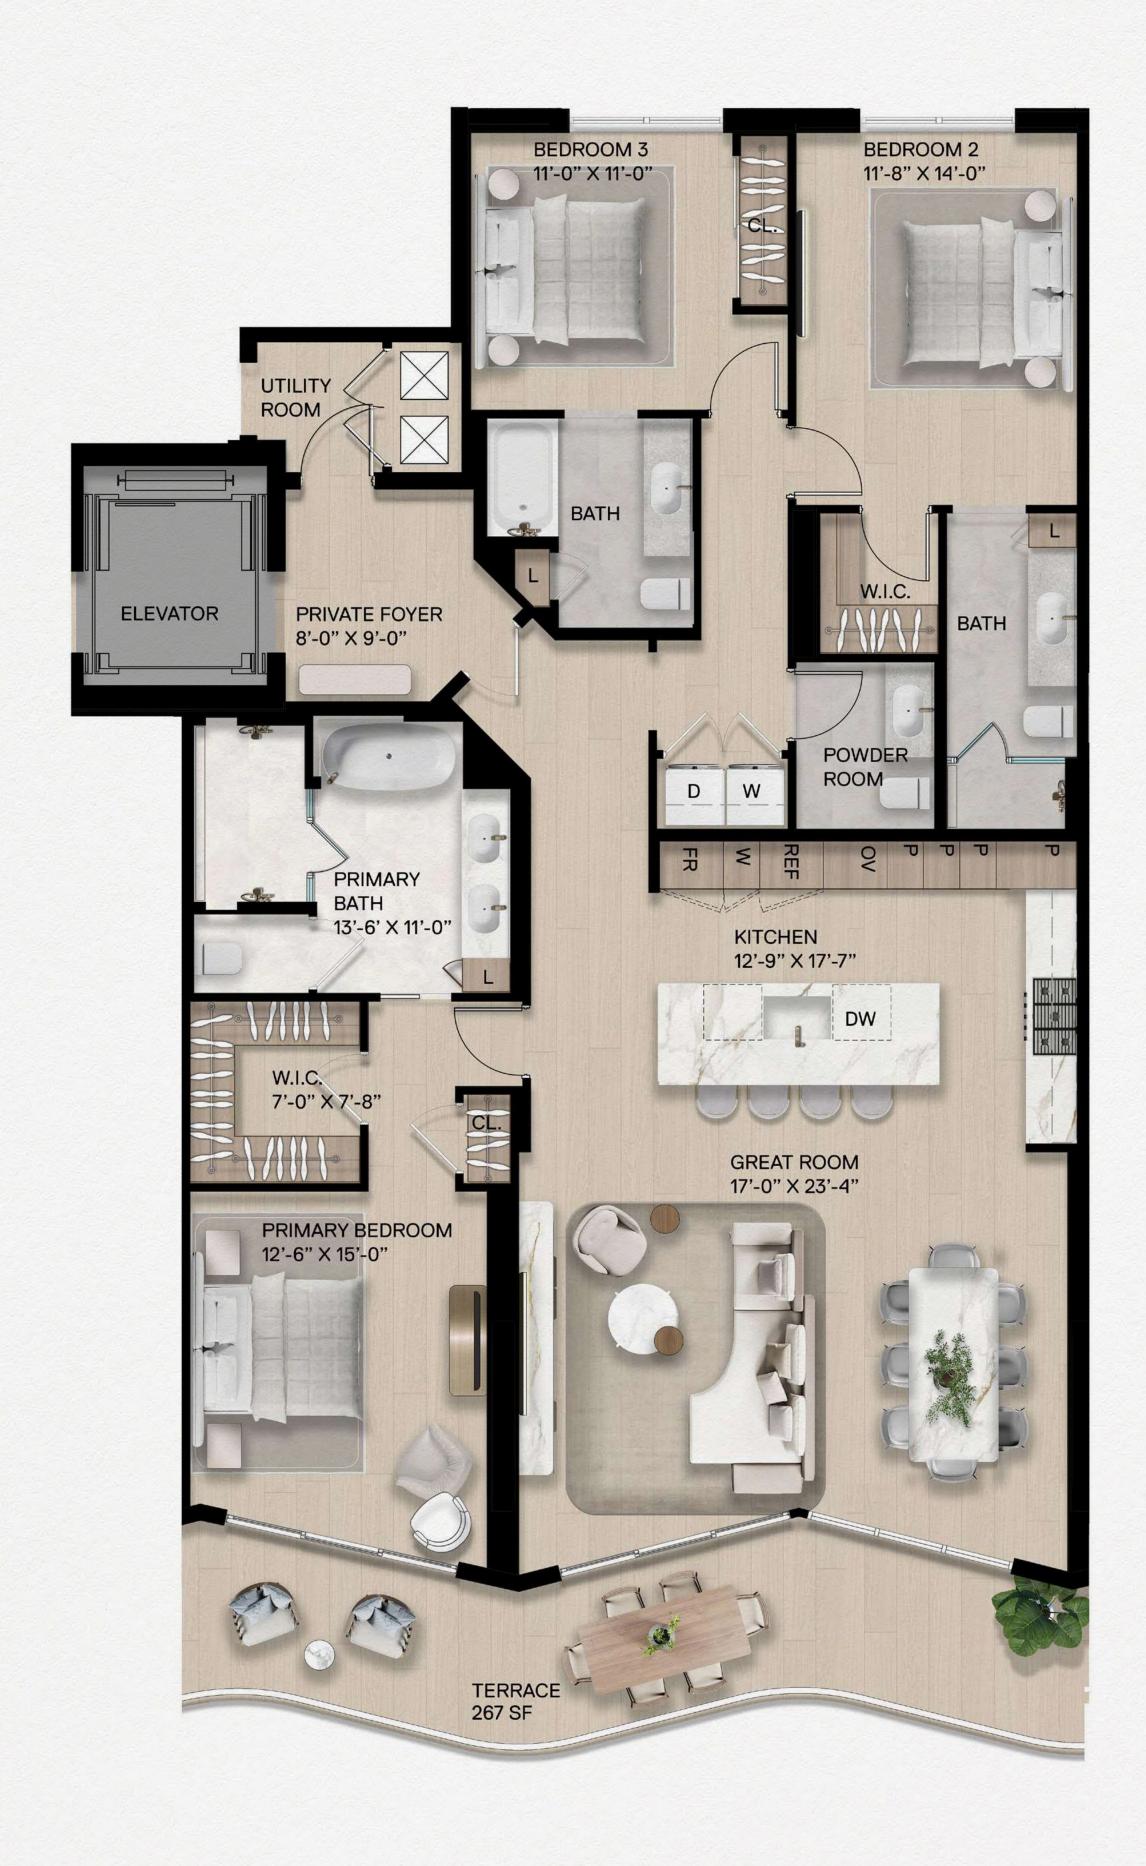

### **RESIDENCE 03A**

3 Bedrooms | 3.5 Bathrooms

Interior: 2,138 SF | Terrace: 267 SF