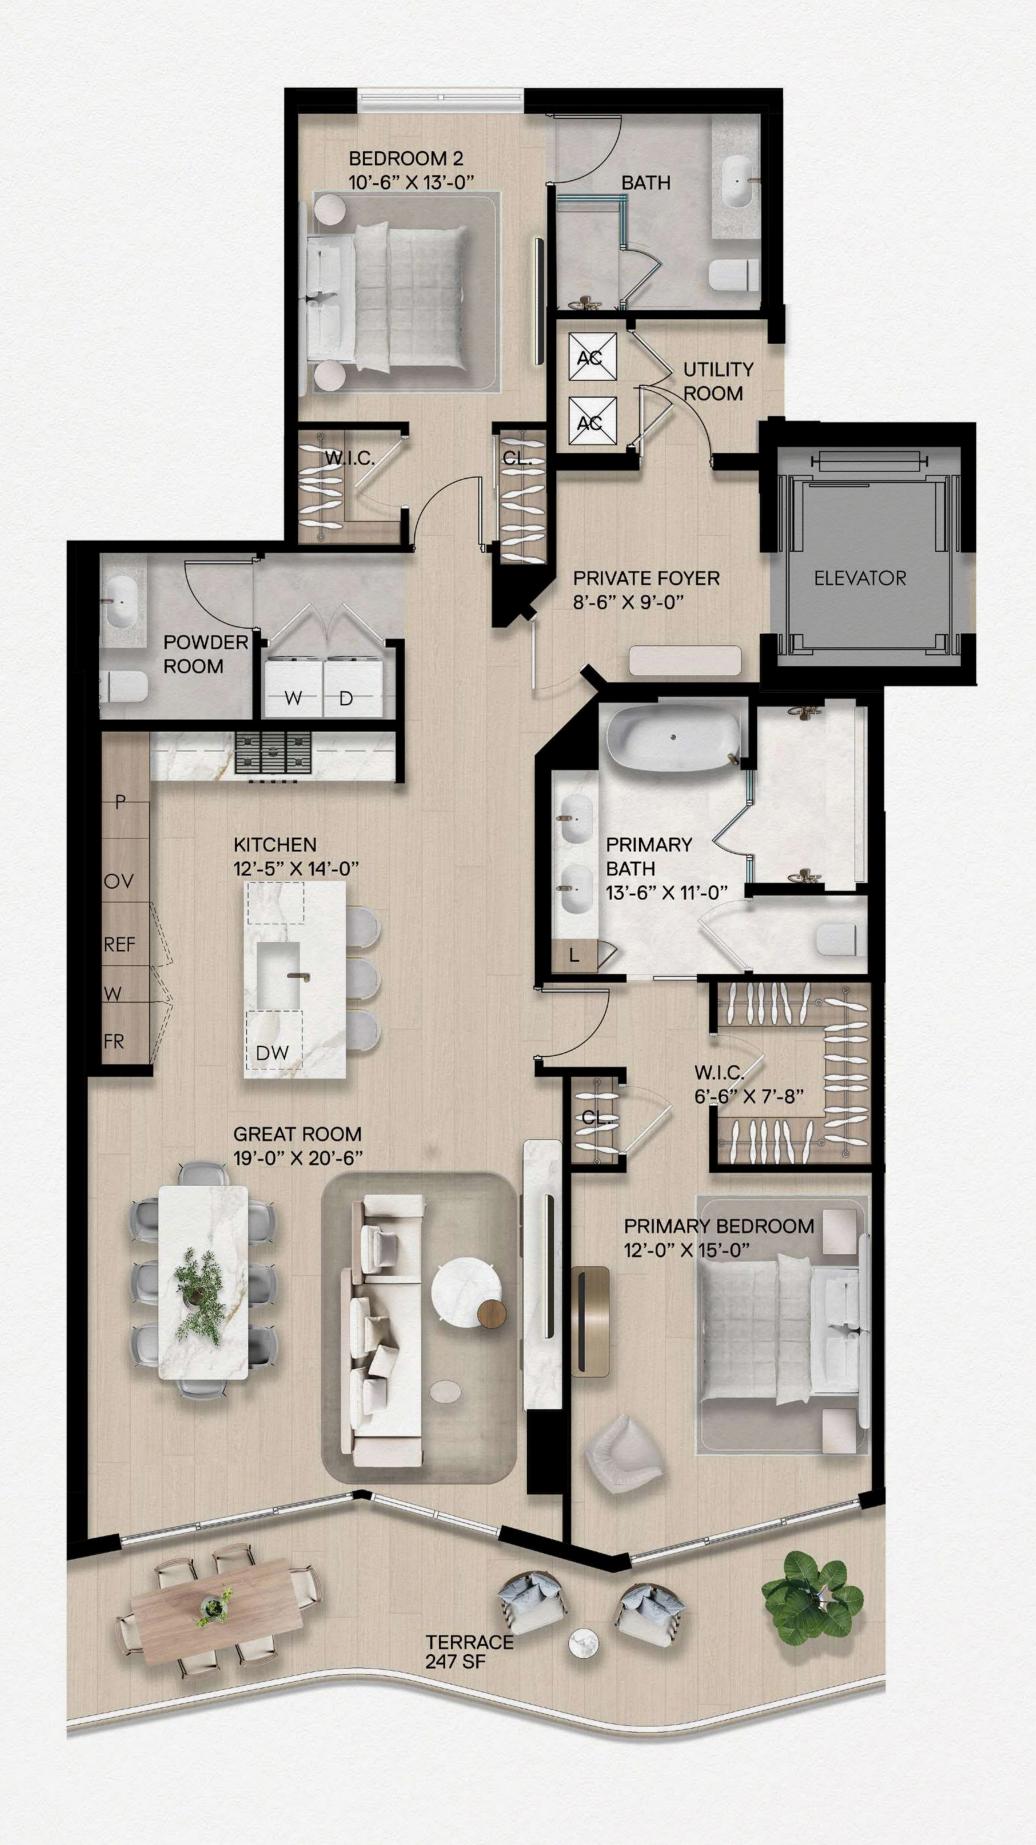

## **RESIDENCE 02A**

2 Bedrooms | 2.5 Bathrooms

Interior: 1,816 SF | Terrace: 247 SF