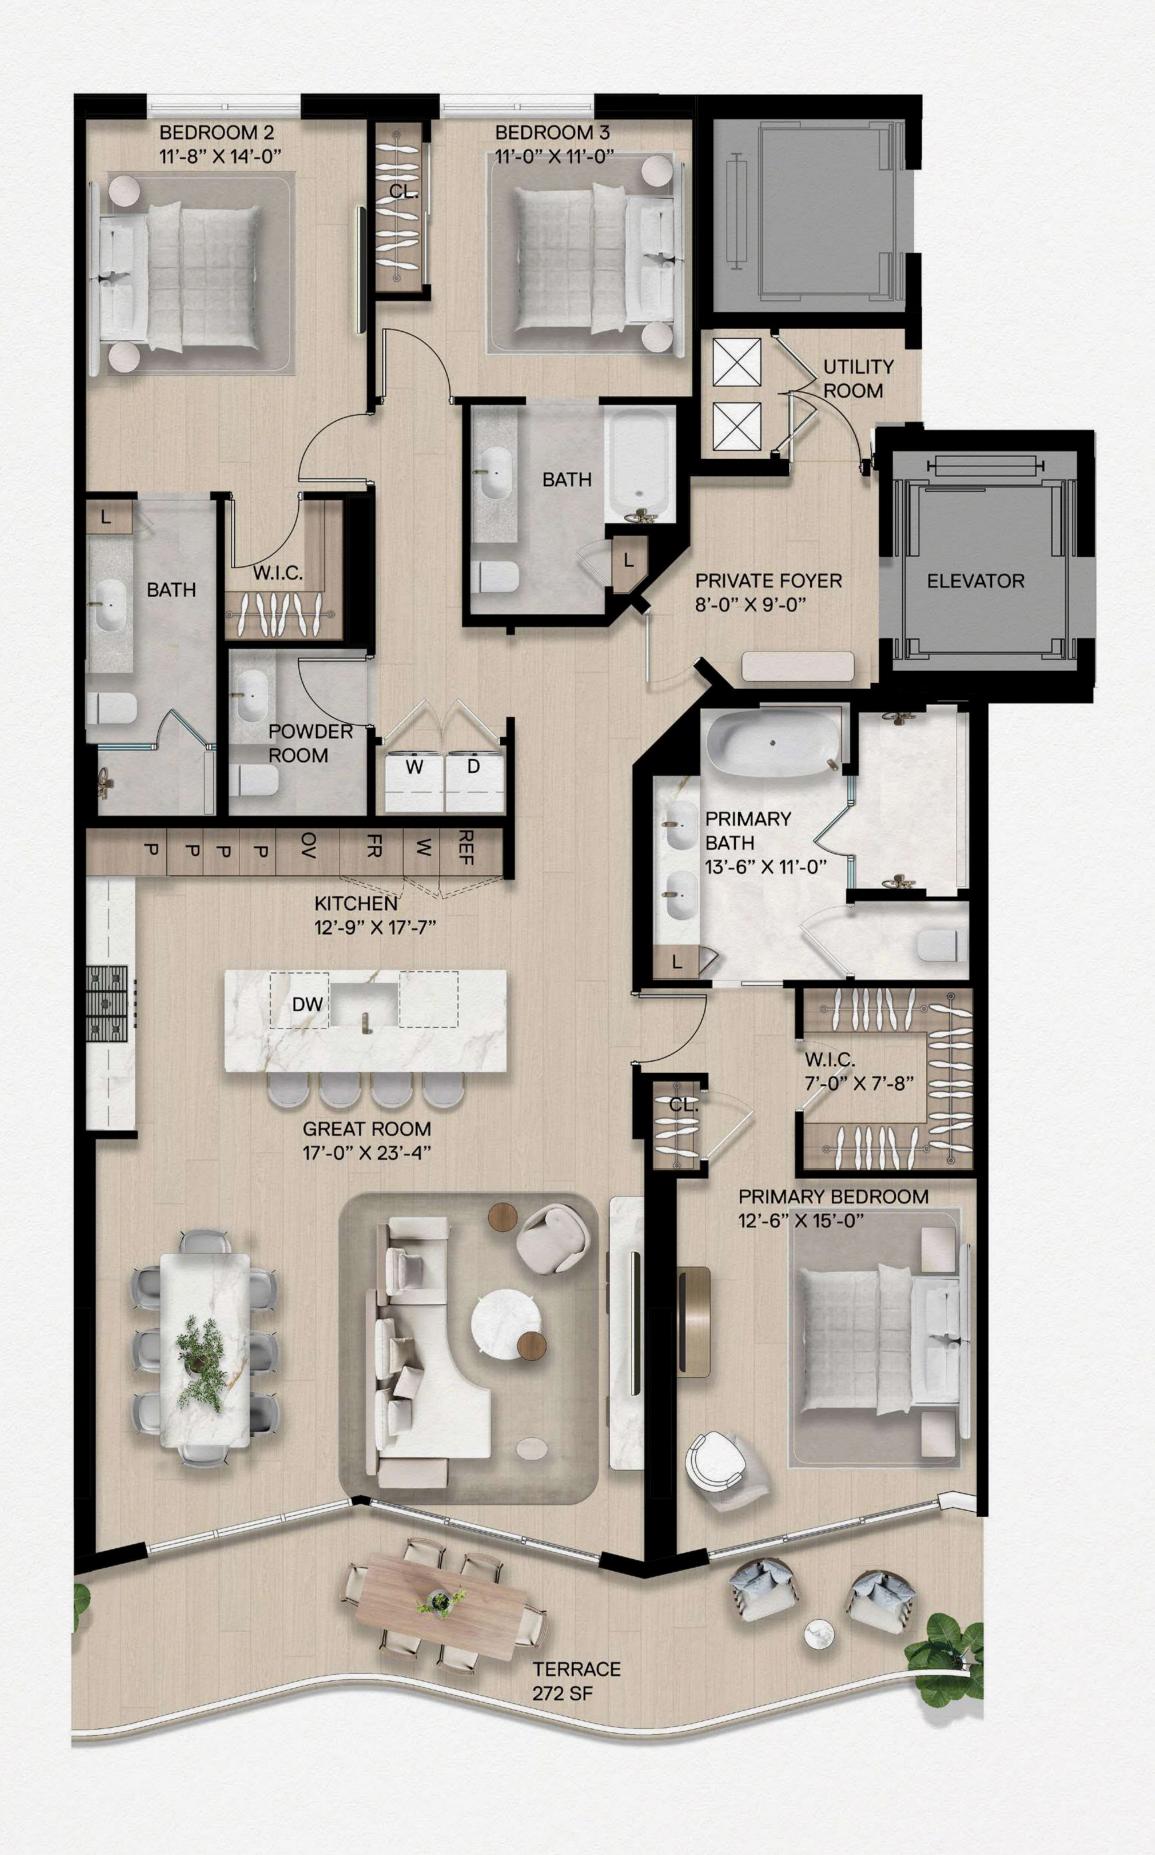

### **RESIDENCE 04A**

3 Bedrooms | 3.5 Bathrooms

Interior: 2,182 SF | Terrace: 272 SF