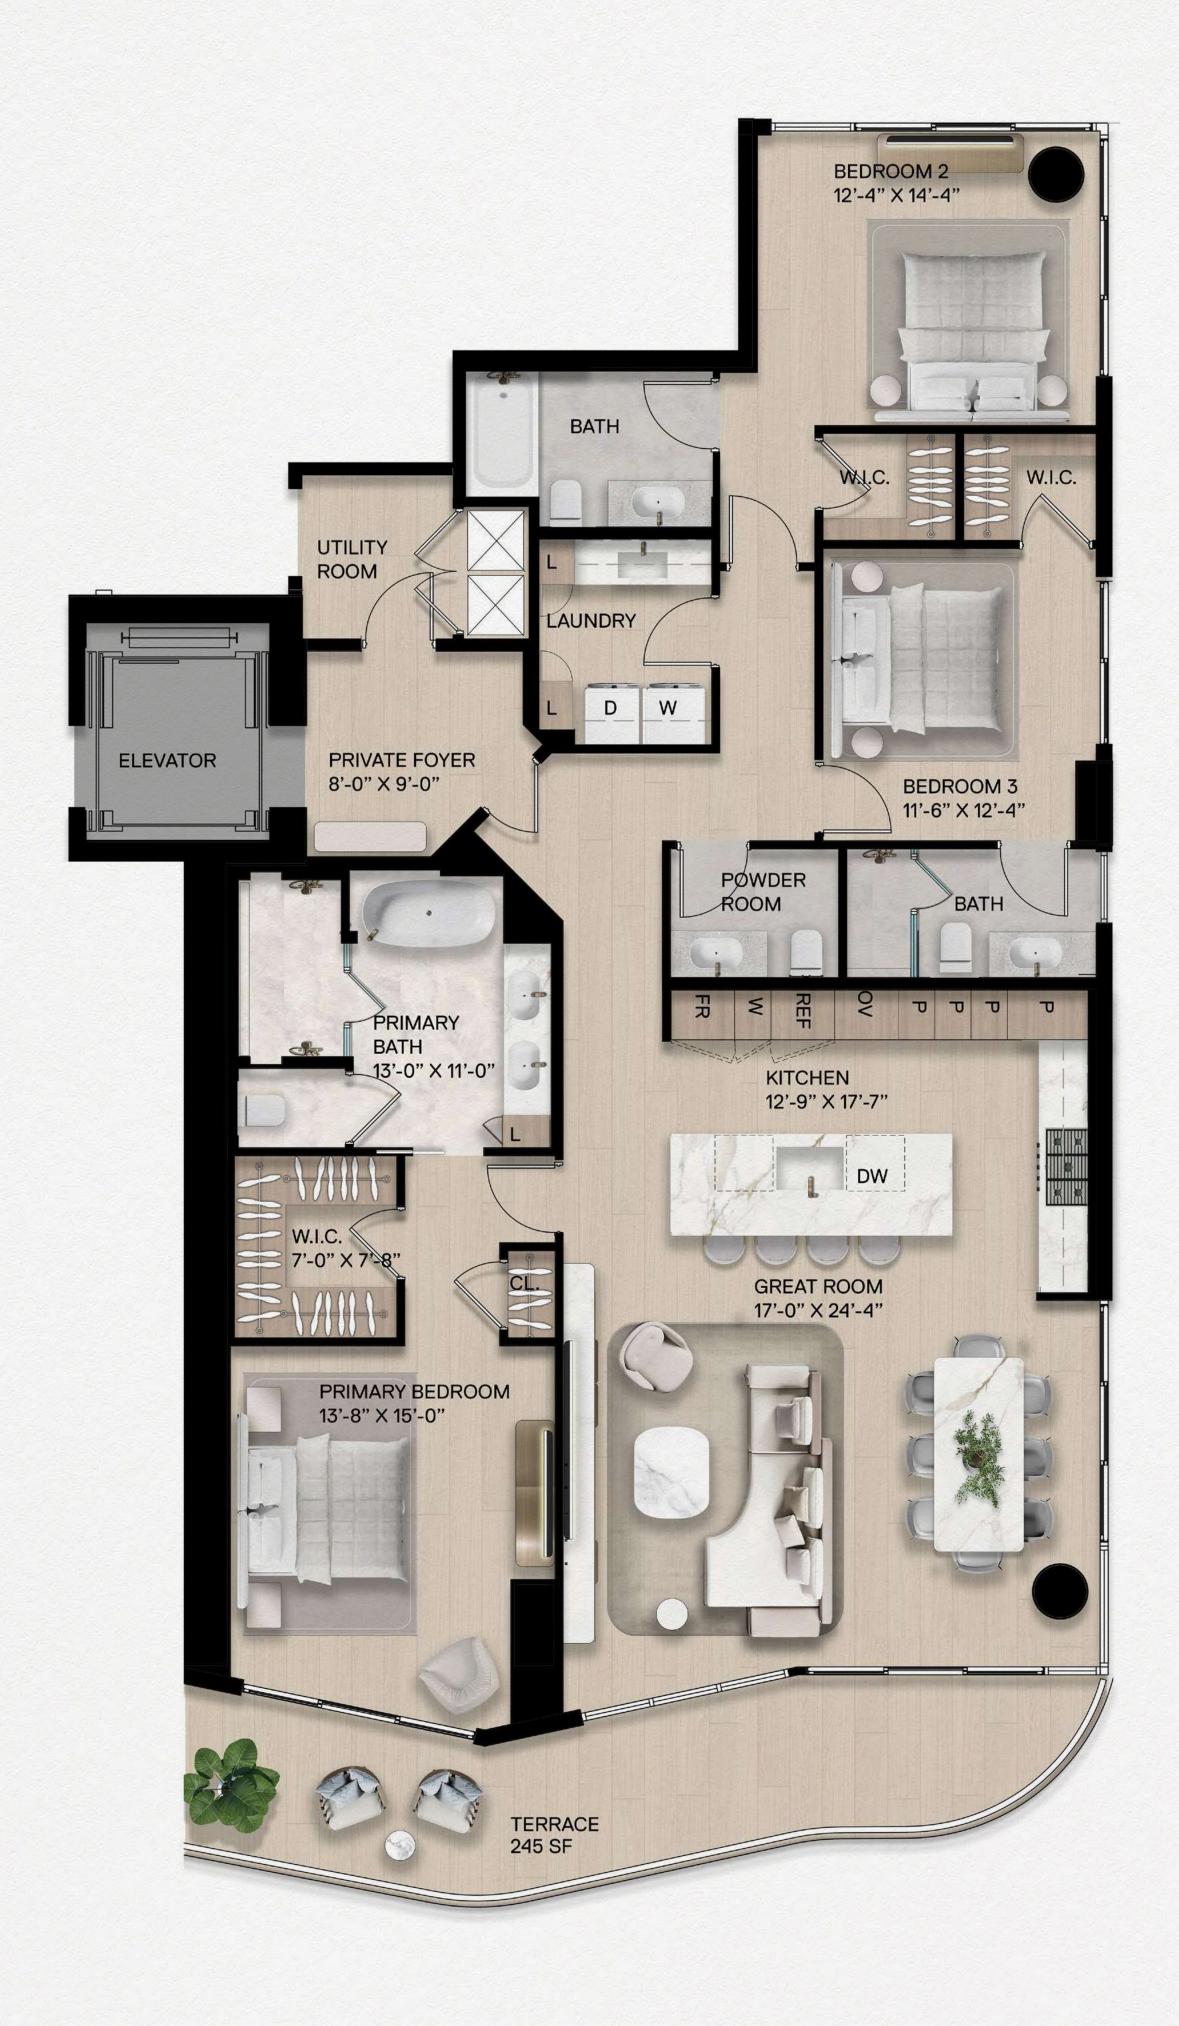

### **RESIDENCE 05A**

3 Bedrooms | 3.5 Bathrooms

Interior: 2,220 SF | Terrace: 245 SF