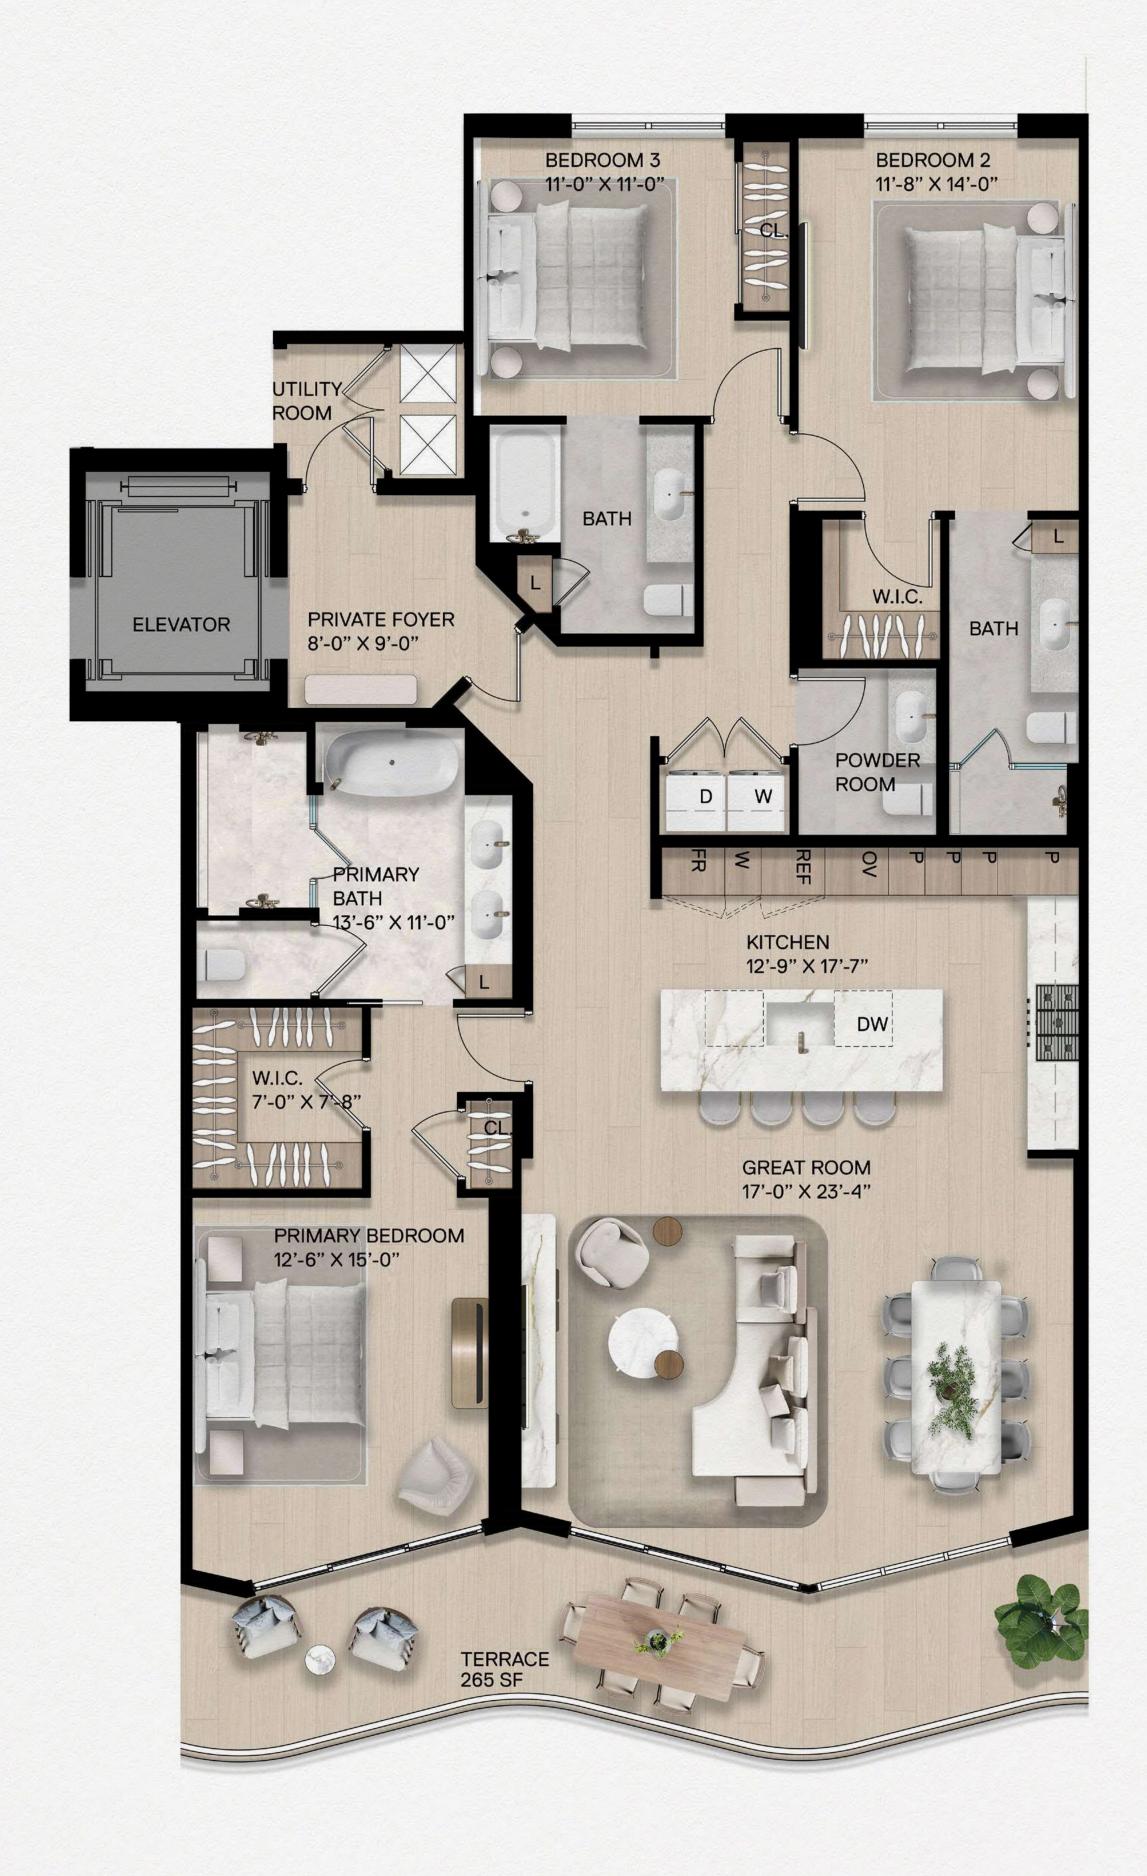

# **RESIDENCE 03B**

3 Bedrooms | 3.5 Bathrooms

Interior: 2,138 SF | Terrace: 265 SF